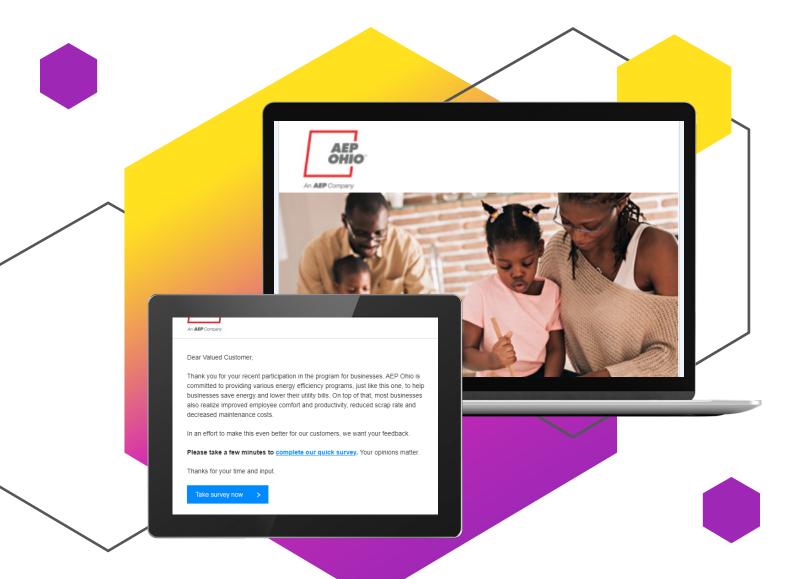

## Solution:

To determine customer satisfaction with the energy utility's energy efficiency programs, Questline Digital created email surveys to send to participating residential and small business customers. The automated campaign featured dynamic coding that produced a specific email survey for each EE program. Since AEP Ohio didn't want to take up customers' time with a long survey, the emails utilized a simple sliding scale from 1 to 10.

### **Results:**

AEP Ohio received valuable feedback to better understand the performance of its EE programs. The surveys helped the energy utility to improve future customer service efforts.

The residential and business email surveys experienced strong customer engagement with a 37% and 34% open rate, respectively. The residential survey had a 31% click-through rate, which is five times the industry benchmark. Similarly, the business survey had a 36% click-through rate, nearly six times the industry benchmark.

AEP Ohio's business email survey experienced a **36% click-through rate**, nearly six times the industry benchmark.