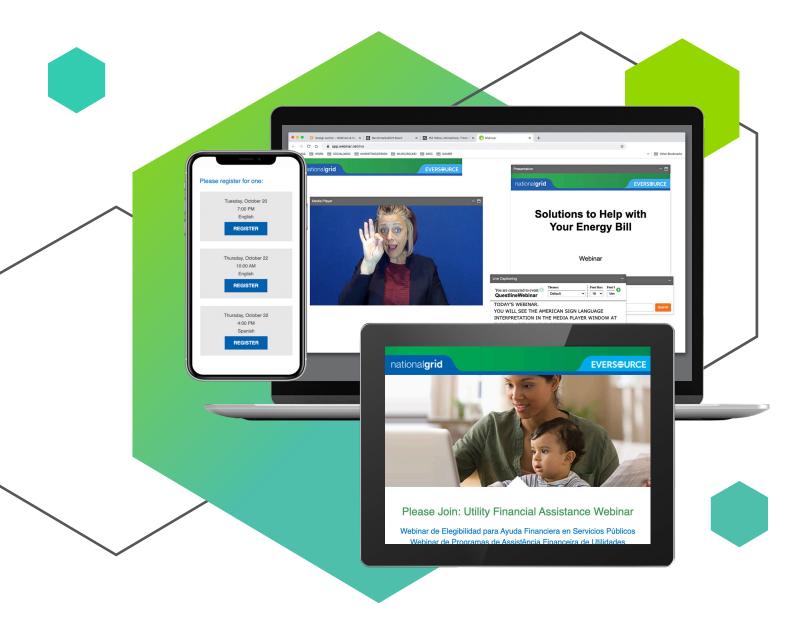

## **Solution:**

The energy utilities partnered with Questline Digital to produce the first four in an ongoing series of educational webinars. To accommodate the varying needs of customers, webinars were produced with closed captioning and broadcast separately in Spanish and Portuguese. The webinars also included a video of an American Sign Language (ASL) interpreter. These webinars were the first time video and closed captioning were incorporated into the live broadcasts.

## **Results:**

Over 9,770 total customers registered for the four events to learn about solutions for their energy bills, with nearly 1,000 attending the ASL broadcast. The language accommodations were met with such positivity that National Grid and Eversource permanently changed how they promote services, ensuring information is available to those with varying needs.

Over **9,770 total customers registered**for the four events to learn about solutions for their energy bills, with nearly **1,000 attending** the ASL broadcast.